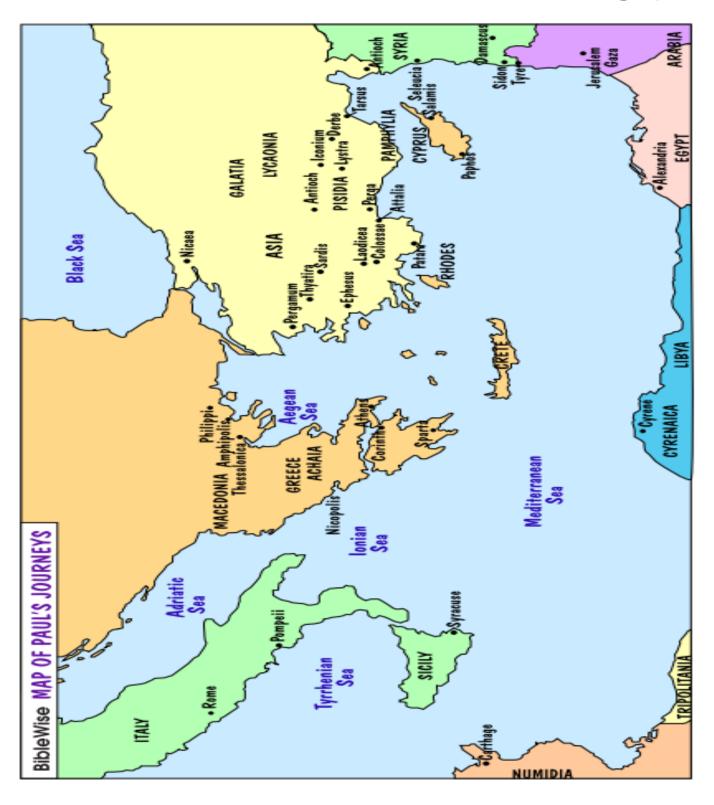

#### Find the Cities of Paul's First Missionary Journey

Open the <u>map</u> and get your Bible. Follow Paul's first journey: Acts 13:1-14; 14:1, 6, 20-21, 25-26.

Put a  $\bigwedge$  around the cities Paul visited.

Draw a line starting with Antioch (Syria) and connect to each city Paul traveled. He traveled back to some of the cities before returning to Antioch. There are two Antiochs so be careful to start at the right place.