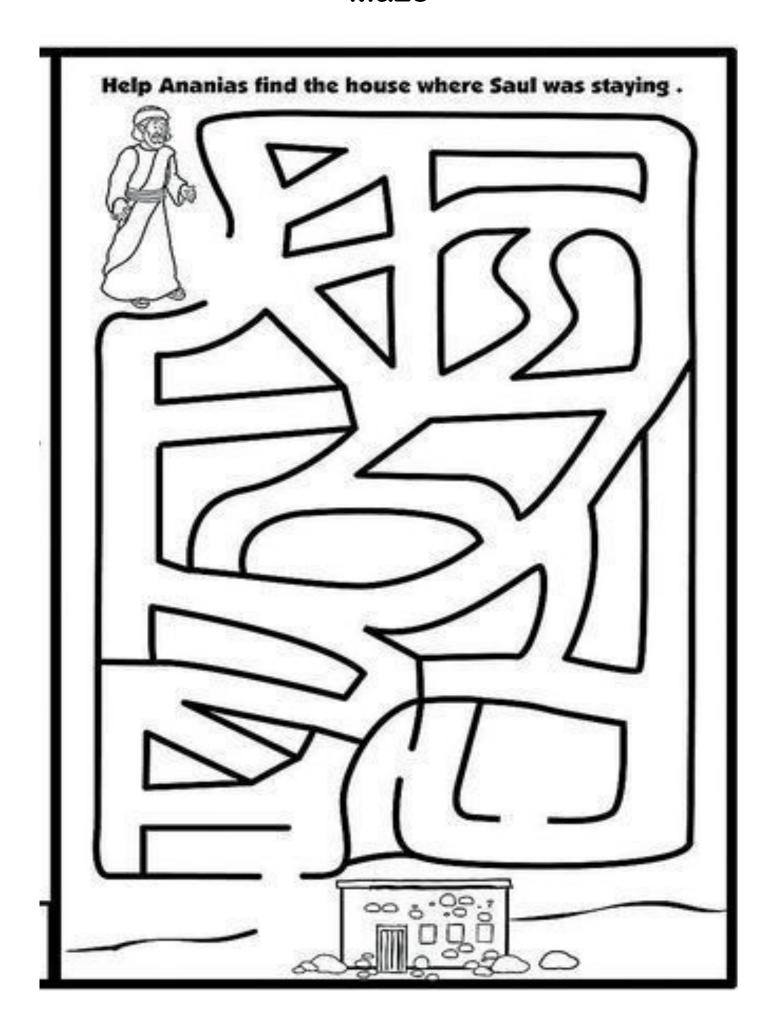

# Lesson 6

# The conversion of Saul



## **Colour the picture Saul and Ananias**



### Maze



#### Fill in the blanks



#### **Crossword Puzzle**

### THE CONVERSION OF PAUL



#### Across

- 2. What new name did God give Saul?
- Religious leaders were putting Christians in \_\_\_\_\_
- 4. What city was Saul traveling to?
- Paul suffered through jail, stoning, shipwreck, beating, riots, \_\_\_\_\_, and pain to bring the gospel far and wide.
- 8. Who did God send to Saul to heal him?

#### Down

- A light that was brighter than the sun left Saul
- 3. Who asked Saul, "Why are you persecuting me?
- God chose Paul to be a \_\_\_\_\_\_, and spread the good news of Christ.
- 7. Who was the worst enemy of the Christians, and the one who had presided over Stephen's death?