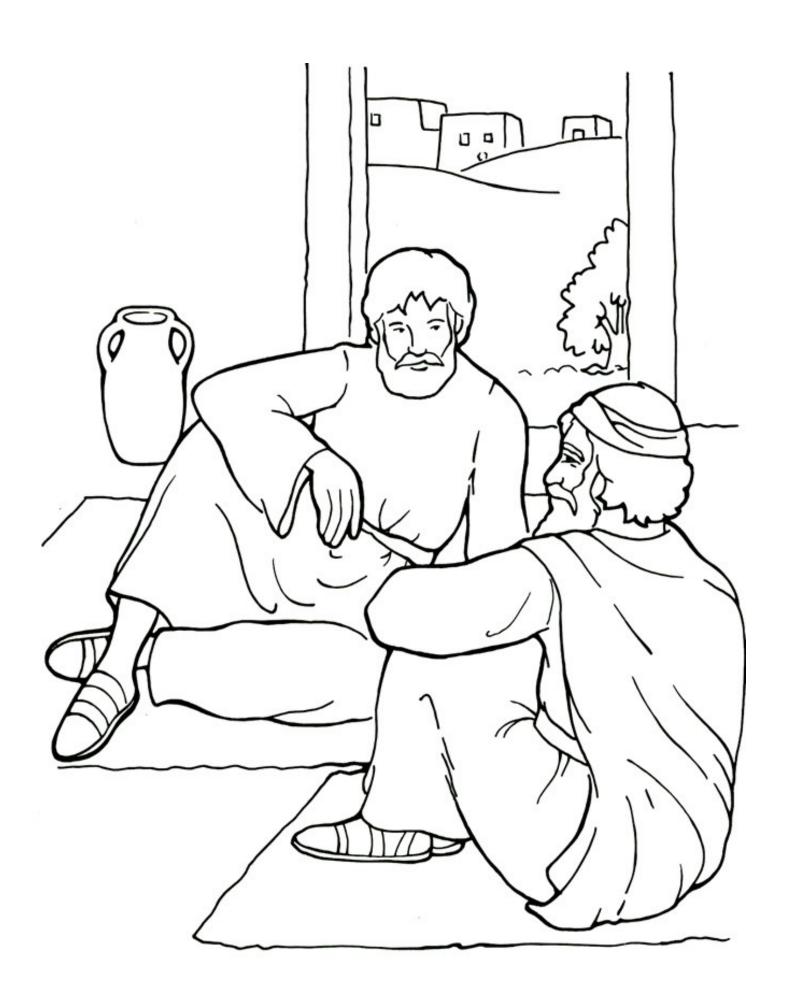

# Lesson 6

# The conversion of Saul



## **Colour the picture Saul and Ananias**



### Maze



#### Fill in the blanks



#### **Crossword Puzzle**

### THE CONVERSION OF PAUL



#### Across

- 2. What new name did God give Saul?
- Religious leaders were putting Christians in \_\_\_\_\_
- 4. What city was Saul traveling to?
- Paul suffered through jail, stoning, shipwreck, beating, riots, \_\_\_\_\_, and pain to bring the gospel far and wide.
- 8. Who did God send to Saul to heal him?

#### Down

- A light that was brighter than the sun left Saul
- 3. Who asked Saul, "Why are you persecuting me?
- God chose Paul to be a \_\_\_\_\_\_, and spread the good news of Christ.
- 7. Who was the worst enemy of the Christians, and the one who had presided over Stephen's death?